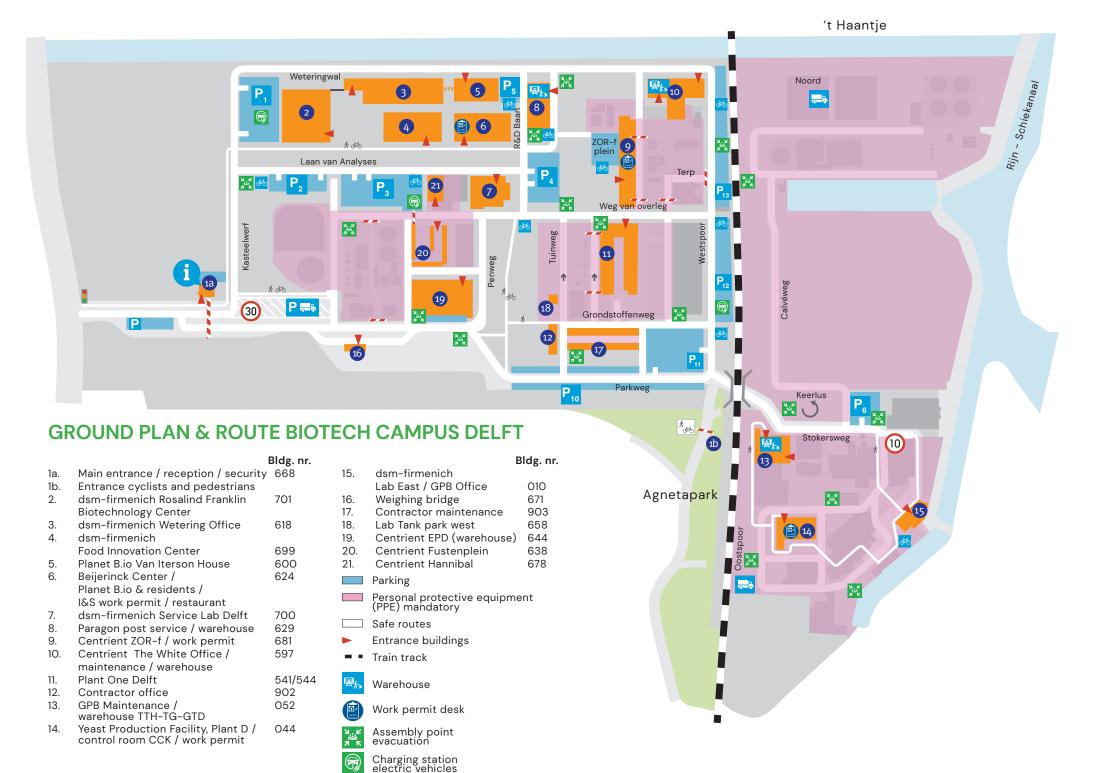

In this flyer you will find relevant information about the campus, such as the floor map and the most important safety rules. We therefore advise you to keep this flyer until the end of your visit. You can park your car in the designated parking spaces and bicycles in the bicycle racks, as indicated on the map.